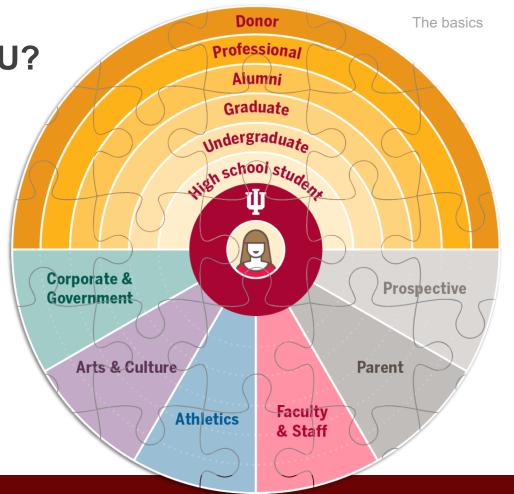

## The basics

- Customer relationship management (business world)
  - Think: Amazon, Google, customer service, etc.
- "C" = Constituent in higher ed.
- Components:
  - People
  - Relationships
  - Interaction

#### To form that full-spectrum view

- Reduce staff data reentry
- Mitigate constituents re-explaining
- More effective engagement
- Data security
- Speak to constituents as One IU

Why a unified CRM at IU?

#### To form that full-spectrum view

- Reduce staff data reentry
- Mitigate constituents re-explaining
- More effective engagement
- Data security
- Speak to constituents as One IU