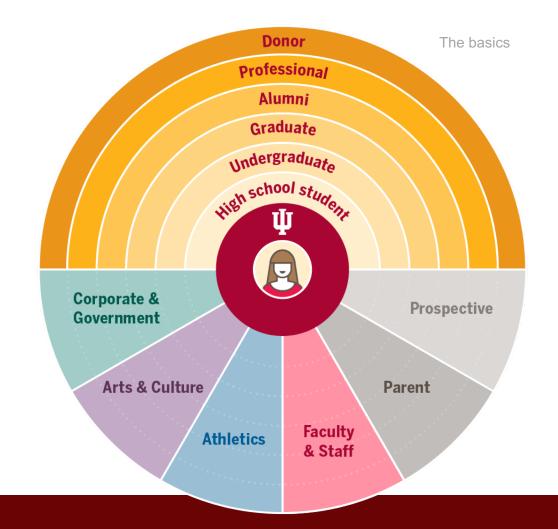

## The basics

- Customer relationship management (business world)
  - Think: Amazon, Google, customer service, etc.
- "C" = Constituent in higher ed.
- Components:
  - People
  - Relationships
  - Interaction

#### To form that full-spectrum view

- Reduce staff data reentry
- Mitigate constituents re-explaining
- More effective engagement
- Data security
- Speak to constituents as One IU

Why a unified CRM at IU?

#### To form that full-spectrum view

- Reduce staff data reentry
- Mitigate constituents re-explaining
- More effective engagement
- Data security
- Speak to constituents as One IU