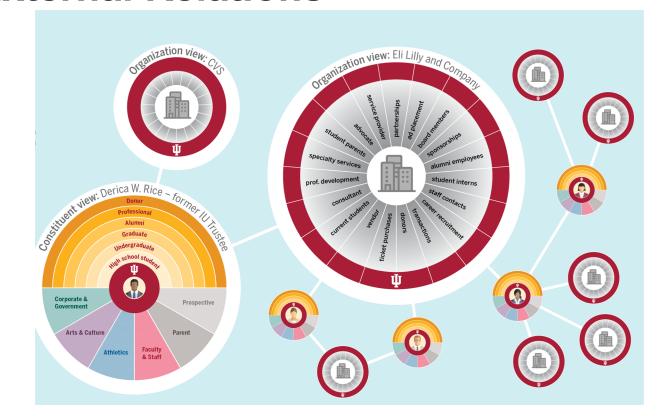

#### To form that full-spectrum view

- Reduce staff data reentry
- Mitigate constituents re-explaining
- More effective engagement
- Data security
- Speak to constituents as One IU

Why a unified CRM at IU?

#### To form that full-spectrum view

- Reduce staff data reentry
- Mitigate constituents re-explaining
- More effective engagement
- Data security
- Speak to constituents as One IU