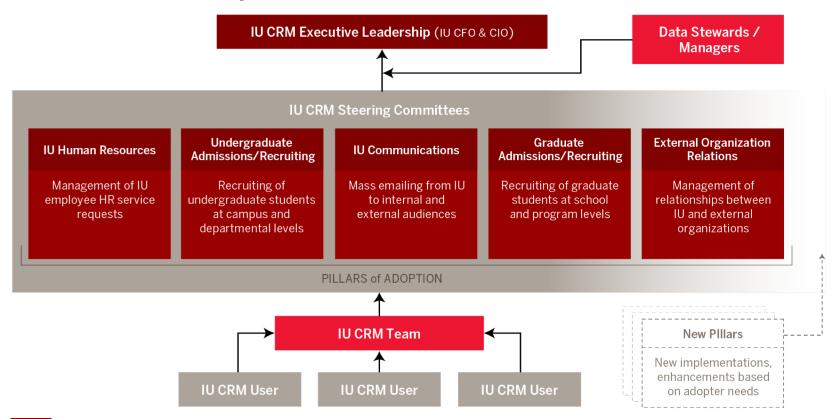

ituents as One IU





#### What is Salesforce?

- A platform
  - Foundational CRM core with flexibility to extensively configure and "bolt-on" additional functional modules.
- Components:
  - Salesforce CRM (Information management)
  - Marketing Cloud (Mass communications)

**SECTION 2** 

## **IU CRM Initiative**

Launched 2/1<u>5/18</u>

#### **IU CRM Initiative**

- Enterprise charge for CRM across IU
- Larger IU CRM team
- Foundational resources for IU CRM platform
- Executive Leadership
- Salesforce Enterprise Licensing Agreement (ELA)

#### Does not include:

- Unit/functional-specific consulting
- Apps outside of the ELA



# What products are included in the Salesforce ELA?

- CRM
- Marketing Cloud



Platform foundational products











#### **IU CRM Leadership Structure**



**SECTION 3** 

## **IU CRM** now and next

#### **IU CRM now**

- Marketing/Communications Phase I complete
  - 250+ comm. shops across IU
- ✓ Undergraduate Admissions/Recruitment
  - All campuses but IUB
  - Phase II feature set complete
- ✓ University HR
  - All employee case records and associated service requests

- ✓ Graduate School Package adoption
  - 10 schools, 12 on waiting list, all purely organic adoption
- ✓ Core Package adoption
  - Precision Health Initiative
  - Center for Rural Engagement underway
  - 15 on waiting list

#### What's next?

- Graduate Recruitment Phase I
- SMS/Text Phase I
- Foundational projects
  - Improved integration
  - Improve deduplication
  - Duo security
- External Relations Phase I





#### **External Relations**



#### crm.iu.edu

#### How d